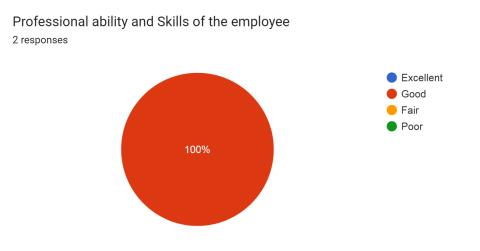

#### Employer Feedback on Employee 2021-2022

Subject knowledge and expertise in the field <sup>2</sup> responses