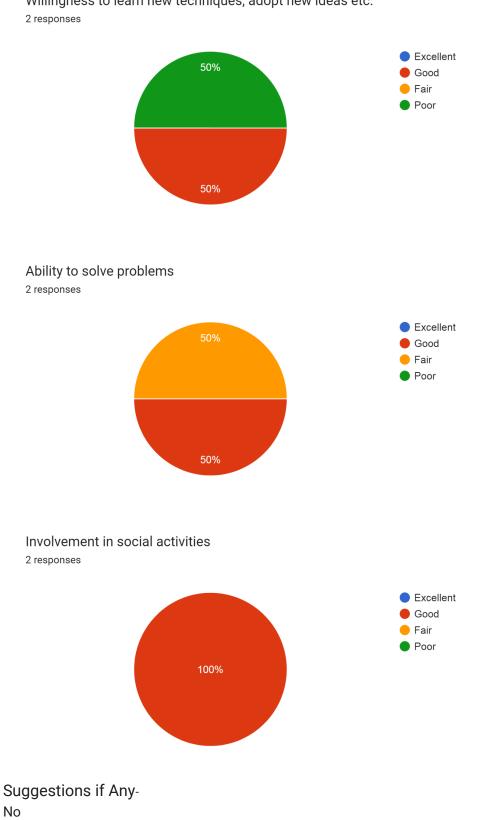

## Relationship with peers / subordinates <sup>2</sup> responses

Willingness to learn new techniques, adopt new ideas etc.